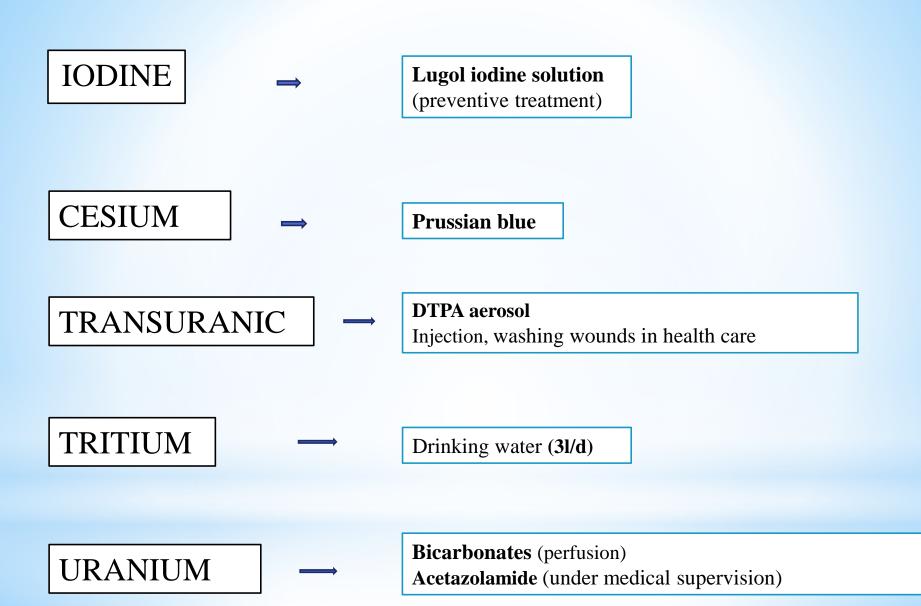

# EARLY TREATMENT OF INTERNAL CONTAMINATION IN THE FIELD

- Medical and surgical emergency prevail over radiological emergency
- If possible within 2 hours
- At the PMA, in hospital or care facilities
- Systematics for anyone suspicious because
  - Good tolerance
  - Easy administration
- Selection of products specified by experts according to the nature of the contaminant