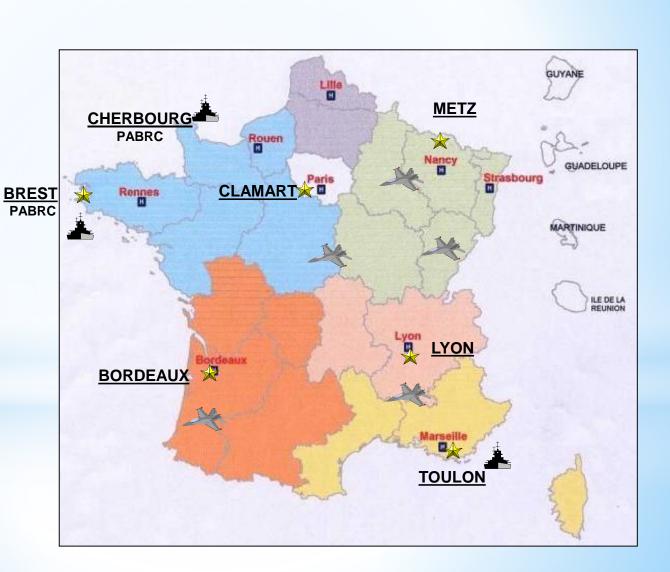

# Installations for medical management of radiocontaminated wounded in France

H Civilian Referral Hospitals

★ CTBRC

A PABRC (Navy)

PABRC (AF)