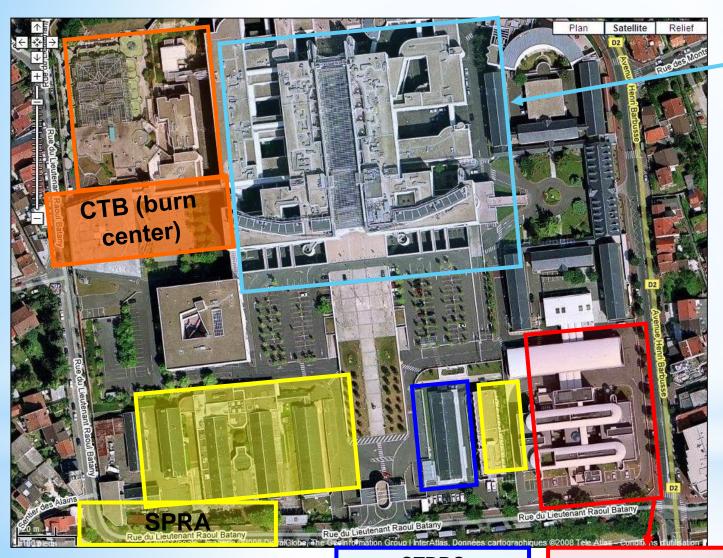

#### HIA

**Plastic surgery** 

Trauma center

Hematology

Reeducation

**CTBRC** 

CTSA (blood transfusion center)

Center for treatment of radiocontaminated wounded patients

#### CTBRC of Percy Hospital