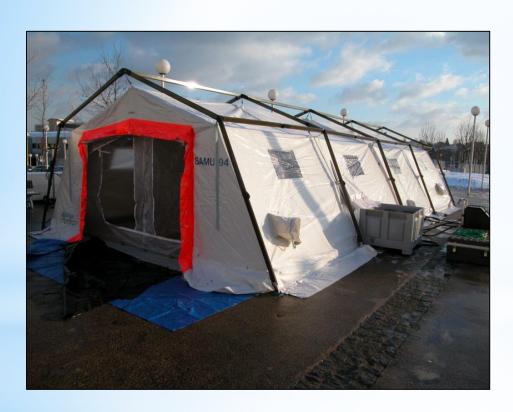

# QUICK REMINDER ON THE DECONTAMINATION

#### Successful decontamination = Sum of complementary actions

1. Undressing prior (PRV)

2. Dry decontamination (with the glove powder-PRV)

3. Double shower (washing + rinsing)

4. Drying + dressing

5. Contamination control