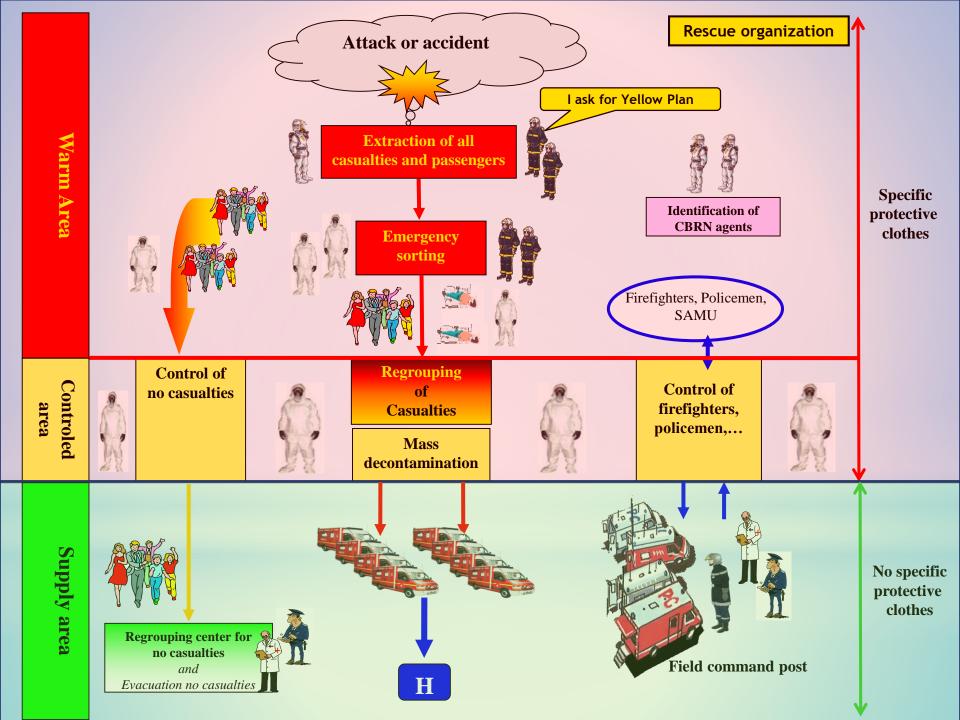

### THE FRENCH PARTICULARITY

- Emergency medical teams
- First aid
- No paramedics
- Mixture of scoop and run and stay and play
- Yellow plan / red plan / white plan

### TWO TYPES OF VICTIMS

- Victims called VALIDS
- Victims called INVALIDS

#### **Victims called VALIDS**

- > Able to move alone
  - May have been contaminated
- ➤ Able to do certain things only :
  - undressing
  - dry decontamination
  - Shower (wash and rinse)
  - drying
  - dressing
- > Possible chain flow:
  - 20 victims per hour per line
  - According contaminant

#### Victims called INVALIDS

- > Unable to move alone
  - Helpless or unconscious
  - Requires travel on a stretcher carried by four rescuers
- ➤ Unable to make the gestures :
  - Must be stripped
  - Must be decontaminated urgently
  - Must be medicalized urgently
  - Must be showered
  - Must be dried
  - Should be given to the Advenced Medical Station (PMA)
- > Possible chain flow:
  - 5-6 victims per hour per line
  - According contaminant
  - According to the victim's medical condition