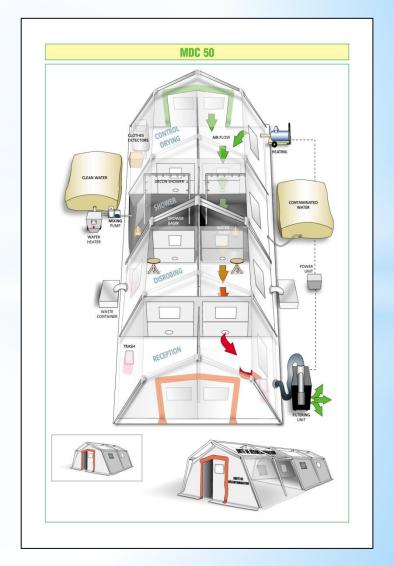

# QUICK REMINDER ON THE DECONTAMINATION

#### Successful decontamination = Sum of complementary actions

1. Undressing prior (PRV)

2. Dry decontamination (with the glove powder-PRV)

3. Double shower (washing + rinsing)

4. Drying + dressing

5. Contamination control