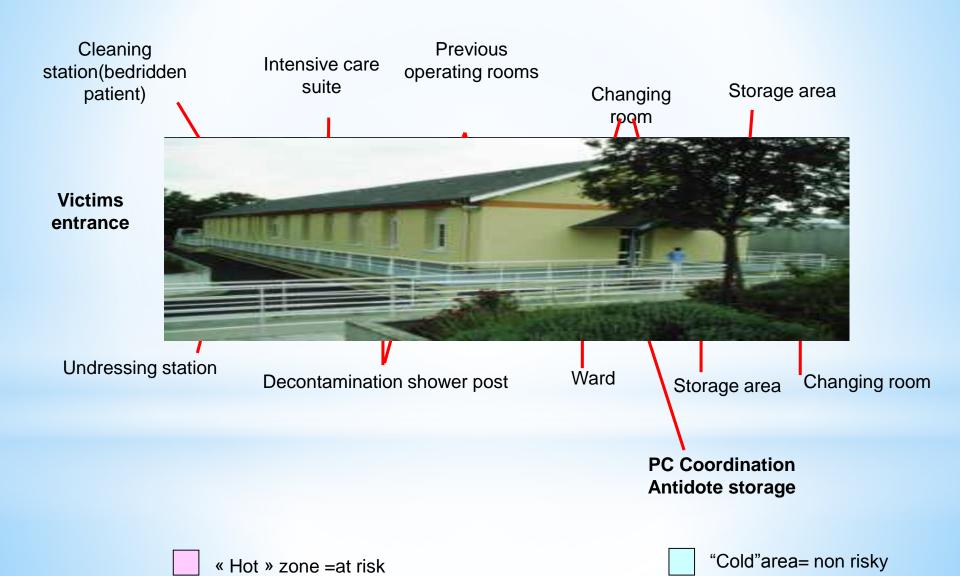

#### Possible extension of the CTBRC

Pre Hospital
Decontamination
Module (M.D.P.H)