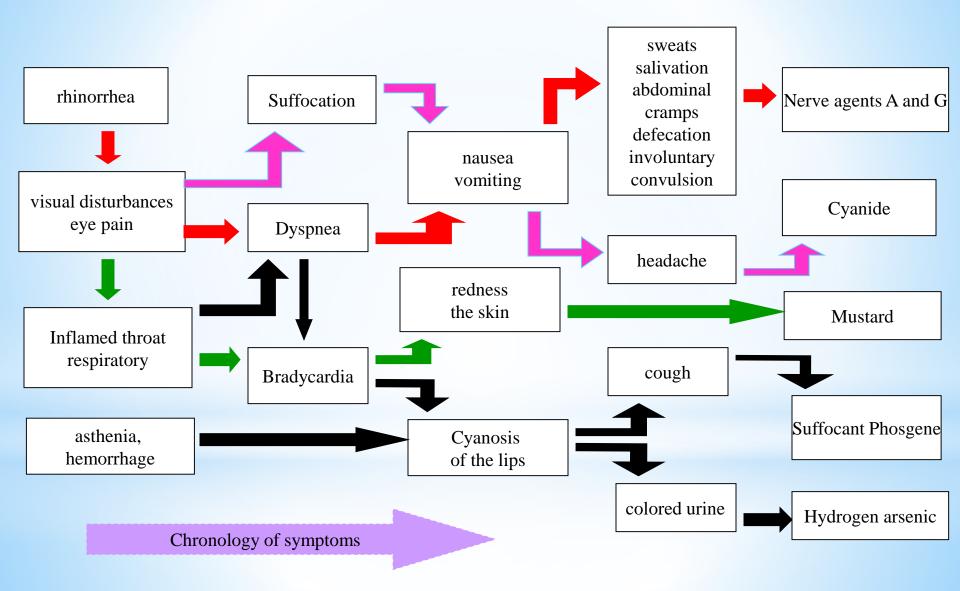

|

# PATHOLOGIES AND THEIR TREATMENT

#### First symptoms suggestive of toxic



#### SPECIFICS TREATMENTS

| NATURE OF<br>TOXIC                                            | CONTAMINATION                   | DECONTAMINATION                                              | TREATMENT                                                                                                                                                                                         |
|---------------------------------------------------------------|---------------------------------|--------------------------------------------------------------|---------------------------------------------------------------------------------------------------------------------------------------------------------------------------------------------------|
| CYANIDE